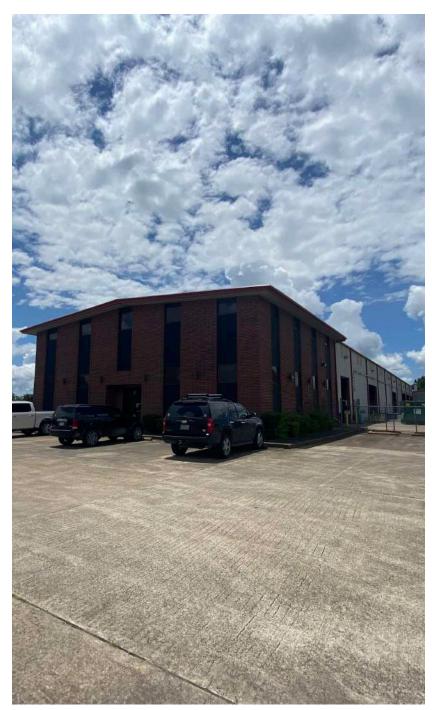

| PROPERTY FEATURES: |                                                                |
|--------------------|----------------------------------------------------------------|
| Total RBA:         | +/- 30,000 SF (Total)<br>+/- 5,000 SF Office (Two Story Space) |
| Land Area:         | +/- 4.25 AC                                                    |
| Power:             | 3 Phase Heavy Power                                            |
| Fenced:            | Fully Fenced & Gated                                           |
| Doors:             | (14) Grade Level                                               |
| Crane Served:      | 5 Ton Overhead                                                 |
| Asking:            | Contact Broker                                                 |

#### Notes:

- Mechanic Shop
  - Paint Booth
  - Covered Outdoor Assembly Space
- Fully fenced & gated
- +/- 1.5 Acres Fully Stabilized
- Covered Loading Space
- (1) Big Ass Fan
- Septic / Aerobic System
- Ample parking
- Air Lines (Max 130 PSI)
- Mezzanine space in warehouse
- Additional land available for laydown yard or truck parking
- · Heavy industrial manufacturing warehouse space for lease