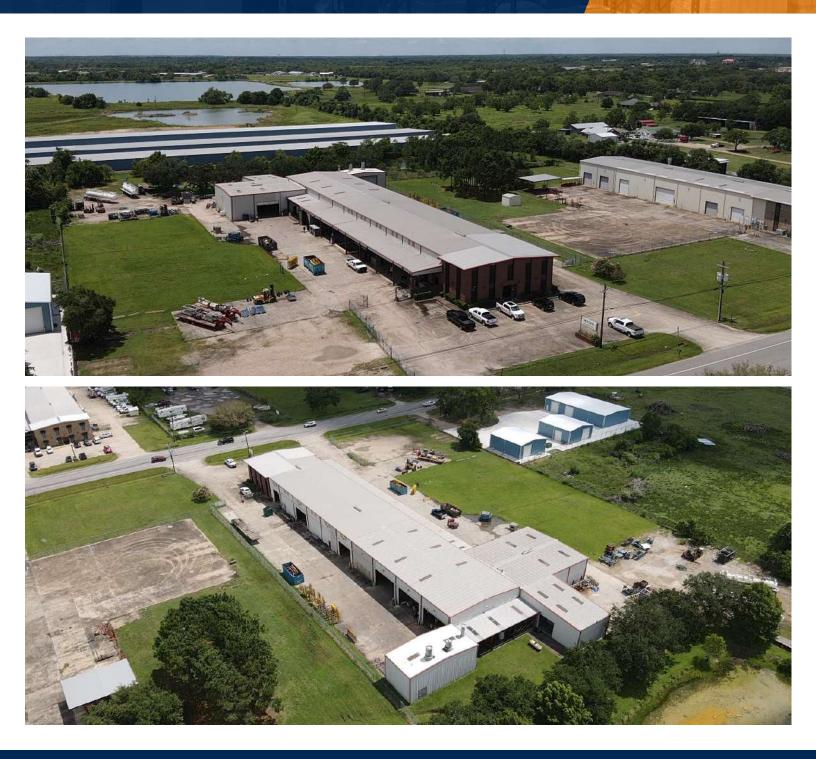

| PROPERTY FEATURES: |                                                                |
|--------------------|----------------------------------------------------------------|
| Total RBA:         | +/- 30,000 SF (Total)<br>+/- 5,000 SF Office (Two Story Space) |
| Land Area:         | +/- 4.25 AC                                                    |
| Power:             | 3 Phase Heavy Power                                            |
| Fenced:            | Fully Fenced & Gated                                           |
| Doors:             | (14) Grade Level                                               |
| Crane Served:      | 5 Ton Overhead                                                 |
| Asking:            | Contact Broker                                                 |

#### Notes:

- Mechanic Shop
  - Paint Booth
  - Covered Outdoor Assembly Space
- Fully fenced & gated
- +/- 1.5 Acres Fully Stabilized
- Covered Loading Space
- (1) Big Ass Fan
- Septic / Aerobic System
- Ample parking
- Air Lines (Max 130 PSI)
- Mezzanine space in warehouse
- Additional land available for laydown yard or truck parking
- · Heavy industrial manufacturing warehouse space for lease

on FM 517 with close proximity to the following:

- 0.80 miles to Highway 35
- 1.27 miles to Highway 6
- 2.26 miles to FM 528
- 8.50 miles to I-45
- 12.7 miles to Highway 288

JNTCH

.3781 M/409.673.7210 fritscheanderson.com dcoleman@fritscheanderson.com