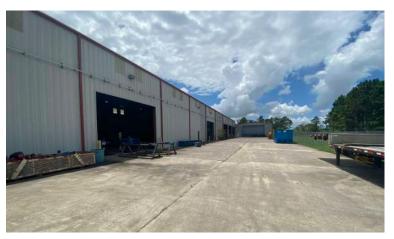

| PROPERTY FEATURES: |                                                                |
|--------------------|----------------------------------------------------------------|
| Total RBA:         | +/- 30,000 SF (Total)<br>+/- 5,000 SF Office (Two Story Space) |
| Land Area:         | +/- 4.25 AC                                                    |
| Power:             | 3 Phase Heavy Power                                            |
| Fenced:            | Fully Fenced & Gated                                           |
| Doors:             | (14) Grade Level                                               |
| Crane Served:      | 5 Ton Overhead                                                 |
| Asking:            | Contact Broker                                                 |

#### Notes:

- Mechanic Shop
  - Paint Booth
  - Covered Outdoor Assembly Space
- Fully fenced & gated
- +/- 1.5 Acres Fully Stabilized
- Covered Loading Space
- (1) Big Ass Fan
- Septic / Aerobic System
- Ample parking
- Air Lines (Max 130 PSI)
- Mezzanine space in warehouse
- Additional land available for laydown yard or truck parking
- · Heavy industrial manufacturing warehouse space for lease