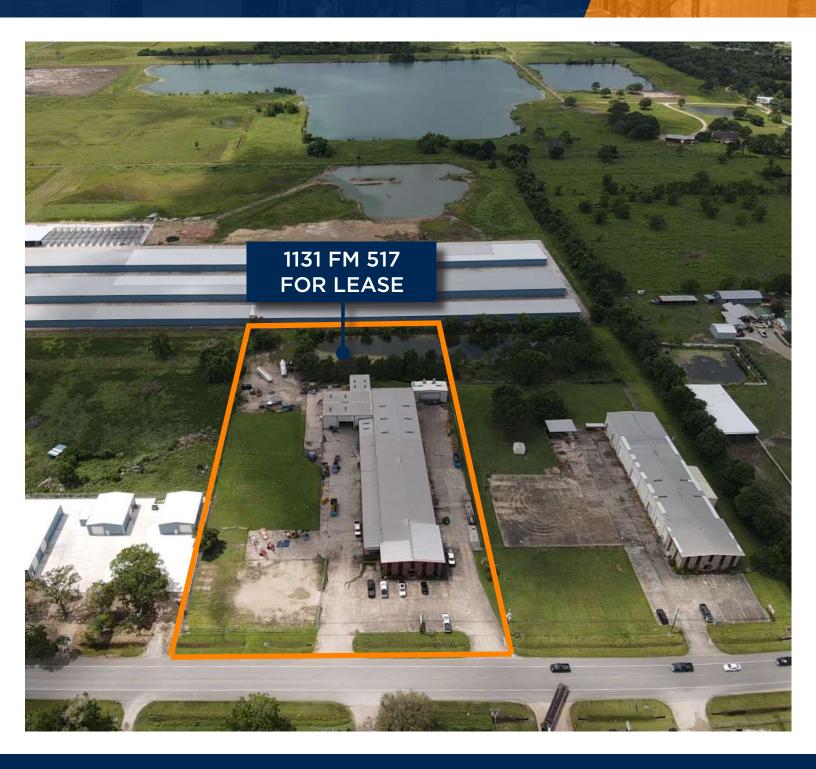

| PROPERTY FEATURES: |                                                                |
|--------------------|----------------------------------------------------------------|
| Total RBA:         | +/- 30,000 SF (Total)<br>+/- 5,000 SF Office (Two Story Space) |
| Land Area:         | +/- 4.25 AC                                                    |
| Power:             | 3 Phase Heavy Power                                            |
| Fenced:            | Fully Fenced & Gated                                           |
| Doors:             | (14) Grade Level                                               |
| Crane Served:      | 5 Ton Overhead                                                 |
| Asking:            | Contact Broker                                                 |

#### Notes:

- Mechanic Shop
  - Paint Booth
  - Covered Outdoor Assembly Space
- Fully fenced & gated
- +/- 1.5 Acres Fully Stabilized
- Covered Loading Space
- (1) Big Ass Fan
- Septic / Aerobic System
- Ample parking
- Air Lines (Max 130 PSI)
- Mezzanine space in warehouse
- Additional land available for laydown yard or truck parking
- · Heavy industrial manufacturing warehouse space for lease

on FM 517 with close proximity to the following:

- 0.80 miles to Highway 35
- 1.27 miles to Highway 6
- 2.26 miles to FM 528
- 8.50 miles to I-45
- 12.7 miles to Highway 288

JNTCH

.3781 M/409.673.7210 fritscheanderson.com dcoleman@fritscheanderson.com