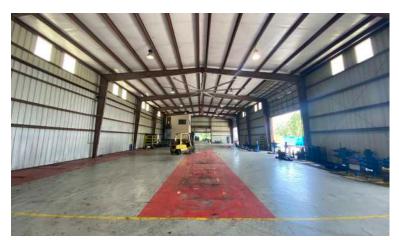

| PROPERTY FEATURES: |                                                                |
|--------------------|----------------------------------------------------------------|
| Total RBA:         | +/- 30,000 SF (Total)<br>+/- 5,000 SF Office (Two Story Space) |
| Land Area:         | +/- 4.25 AC                                                    |
| Power:             | 3 Phase Heavy Power                                            |
| Fenced:            | Fully Fenced & Gated                                           |
| Doors:             | (14) Grade Level                                               |
| Crane Served:      | 5 Ton Overhead                                                 |
| Asking:            | Contact Broker                                                 |

#### Notes:

- Mechanic Shop
  - Paint Booth
  - Covered Outdoor Assembly Space
- Fully fenced & gated
- +/- 1.5 Acres Fully Stabilized
- Covered Loading Space
- (1) Big Ass Fan
- Septic / Aerobic System
- Ample parking
- Air Lines (Max 130 PSI)
- Mezzanine space in warehouse
- Additional land available for laydown yard or truck parking
- · Heavy industrial manufacturing warehouse space for lease