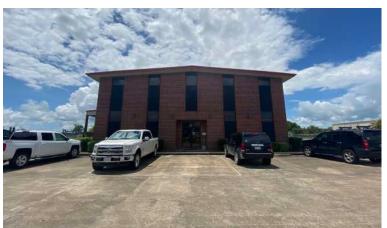

| PROPERTY FEATURES: |                                                                |
|--------------------|----------------------------------------------------------------|
| Total RBA:         | +/- 30,000 SF (Total)<br>+/- 5,000 SF Office (Two Story Space) |
| Land Area:         | +/- 4.25 AC                                                    |
| Power:             | 3 Phase Heavy Power                                            |
| Fenced:            | Fully Fenced & Gated                                           |
| Doors:             | (14) Grade Level                                               |
| Crane Served:      | 5 Ton Overhead                                                 |
| Asking:            | Contact Broker                                                 |